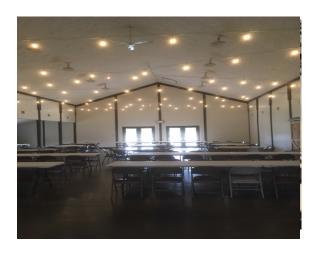

#### Large windows with scenic views! Hardwood floors!

- 60' x 46' main room, 160 person capacity
- 22 rectangular 8' tables, 8 5' circular tables, 4 6' tables, 5 42" tables,
  160 chairs
- Electric, fireplace, coat room, podium, restrooms, air conditioning, outdoor gazebo, and separate kitchen with warming oven, sink, freezer, refrigerator, large work area, drinking fountain, microwave. Handicap accessible.