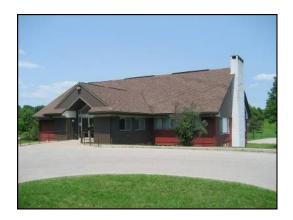

## **SILVER SPRINGS LODGE:**

#### Large windows with scenic views! Hardwood floors!

- 60' x 46' main room, 160 person capacity
- 22 rectangular 8' tables, 8 5' circular tables, 4 6' tables, 5 42" tables,
  160 chairs
- Electric, fireplace, coat room, podium, restrooms, air conditioning, outdoor gazebo, and separate kitchen with warming oven, sink, freezer, refrigerator, large work area, drinking fountain, microwave. Handicap accessible.