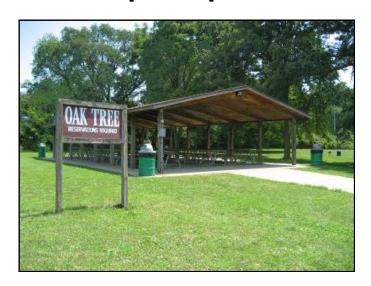

#### RENTAL FACILITY AMENITIES

## **OAKTREE SHELTER:** Beautiful Open Space

- 30' x 60' concrete base
- 21 picnic tables
- (approx. 130 160 capacity)
- Includes trash containers, 2 grills, 4 electrical outlets
- Located adjacent to open field & SOAR Playground