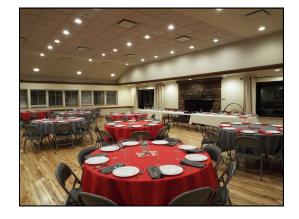

## **SILVER SPRINGS LODGE:**

#### Large windows with scenic views! Hardwood floors!

- 60' x 46' main room, 160 person capacity
- 22 rectangular 8' tables, 8 5' circular tables, 4 6' tables, 5 42" tables,
  160 chairs
- Electric, fireplace, coat room, podium, restrooms, air conditioning, outdoor gazebo, and separate kitchen with warming oven, sink, freezer, refrigerator, large work area, drinking fountain, microwave. Handicap accessible.