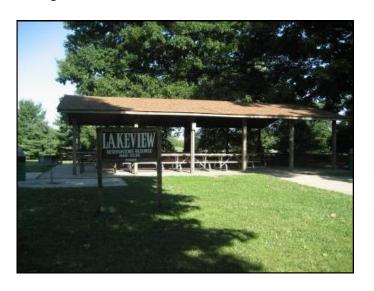

# **LAKEVIEW SHELTER: Hilltop View!**

- 30' x 44' concrete base
- 15 picnic tables
- (approx. 90 180 capacity)
- Includes trash containers, 2 grills, 4 electrical outlets
- Located on a hilltop overlooking the lake at Bow Wow Beach
- Located adjacent to SOAR Playground