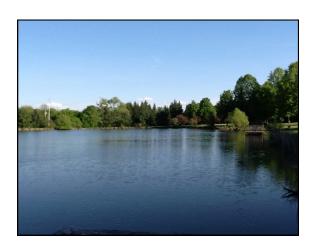

# **HERITAGE BARN: Scenic View of Lake!**

French doors lead to a large outdoor concrete patio with pergola

- 56' x 46' main room, 200 person capacity
- 22 rectangular 8' tables, 8 5' circular tables, 200 chairs
- Coat room, restrooms, drinking fountain, and separate kitchen with warming oven, sink, cooler, freezer, refrigerator, large work area, microwave
- · Helium balloons are NOT permitted

# **LAKEVIEW SHELTER: Hilltop View!**

- 30' x 44' concrete base
- 15 picnic tables
- (approx. 90 180 capacity)
- Includes trash containers, 2 grills, 4 electrical outlets
- Located on a hilltop overlooking the lake at Bow Wow Beach
- Located adjacent to SOAR Playground