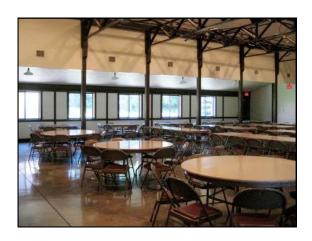

# **HERITAGE BARN: Scenic View of Lake!**

French doors lead to a large outdoor concrete patio with pergola

- 56' x 46' main room, 200 person capacity
- 22 rectangular 8' tables, 8 5' circular tables, 200 chairs
- Coat room, restrooms, drinking fountain, and separate kitchen with warming oven, sink, cooler, freezer, refrigerator, large work area, microwave
- · Helium balloons are NOT permitted