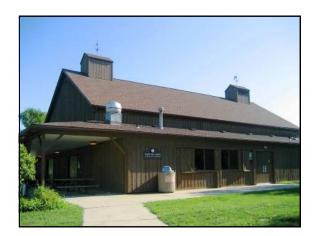

# **HERITAGE BARN: Scenic View of Lake!**

French doors lead to a large outdoor concrete patio with pergola

- 56' x 46' main room, 200 person capacity
- 22 rectangular 8' tables, 8 5' circular tables, 200 chairs
- Coat room, restrooms, drinking fountain, and separate kitchen with warming oven, sink, cooler, freezer, refrigerator, large work area, microwave
- · Helium balloons are NOT permitted