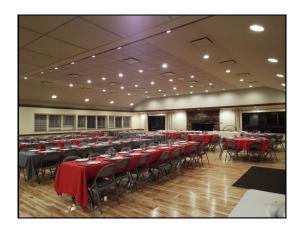

# **HERITAGE BARN: Scenic View of Lake!**

French doors lead to a large outdoor concrete patio with pergola

- 56' x 46' main room, 200 person capacity
- 22 rectangular 8' tables, 8 5' circular tables, 200 chairs
- Coat room, restrooms, drinking fountain, and separate kitchen with warming oven, sink, cooler, freezer, refrigerator, large work area, microwave
- · Helium balloons are NOT permitted